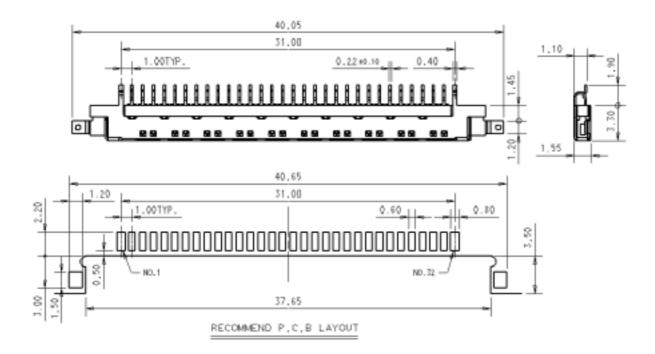

# **SPECIFICATIONS**

#### Mechanical

Unmating Force with Cable Plug(W/ Latch): 2.5 kgf min.

**Durability:** 50 Cycles

### **Electrical**

**Current Rating:** 1.0A

**Contact Resistance:**  $40m\Omega$  max. (initial),  $80m\Omega$  max. (after)

Dielectrical Withstanding Voltage: 200V AC, DC

Insulation Resistance: 100MQ min.

### **Physical**

Housing: LCP, UL 94V-0 rated in White Color

Contact: Phosphor Bronze

Plating: Nickel Under Plating, Gold Plating on Contact Area

**Ground Finger:** Phosphor Bronze

Plating: Nickel Plating SHELL: Phosphor Bronze

Plating: Nickel Under Plating, Pd Plating on Solder Area

**Operating Temperature:** -40 to +85

### Cable to Board Connector

GS23302-0011R-7F 1.00mm [.04"] Pitch Sink Reverse Type 30Pos.



### **DRAWING**



# ORDERING INFORMATION