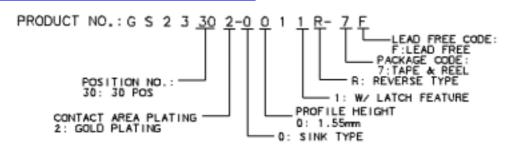

**SPECIFICATIONS**

#### Mechanical

Unmating Force with Cable Plug(W/ Latch): 2.5 kgf min.

**Durability:** 50 Cycles

### **Electrical**

**Current Rating:** 1.0A

**Contact Resistance:**  $40m\Omega$  max. (initial),  $80m\Omega$  max. (after)

Dielectrical Withstanding Voltage: 200V AC, DC

Insulation Resistance: 100MQ min.

### **Physical**

Housing: LCP, UL 94V-0 rated in White Color

Contact: Phosphor Bronze

Plating: Nickel Under Plating, Gold Plating on Contact Area

**Ground Finger:** Phosphor Bronze

Plating: Nickel Plating SHELL: Phosphor Bronze

Plating: Nickel Under Plating, Pd Plating on Solder Area

**Operating Temperature:** -40 to +85

### Cable to Board Connector

GS23302-0011R-7F 1.00mm [.04"] Pitch Sink Reverse Type 30Pos.



### **DRAWING**



# ORDERING INFORMATION